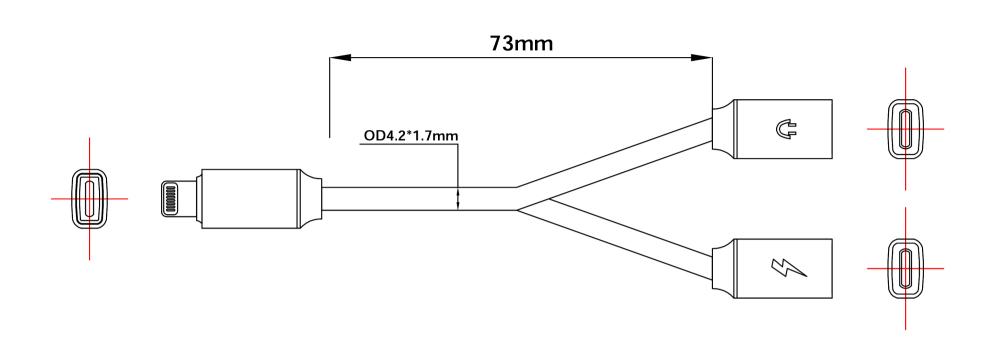

| Tolerance   | Check: Xiao Luo           | Show Me C A B L E S cables & connectors since 1995                      |                   |
|-------------|---------------------------|-------------------------------------------------------------------------|-------------------|
| × × . ±     | Prepare: Bo Zhang         |                                                                         |                   |
| × . ±       | Confirmation: Ru hui Chen |                                                                         |                   |
| .× ±        | Unit: mm                  | Customer No.                                                            |                   |
|             | Date:17/7/2018            | LEMI No.                                                                | /                 |
| Angle:      | Part No.                  | LEMI Item No:                                                           | /                 |
| ×° ±        | 23-235-001                | Scale: 1:1                                                              | Sheet: 1/1 Rev: 1 |
| $\bigoplus$ | Title:                    | Lightning Male to Dual Lightning Female<br>Adapter for Audio & Charging |                   |